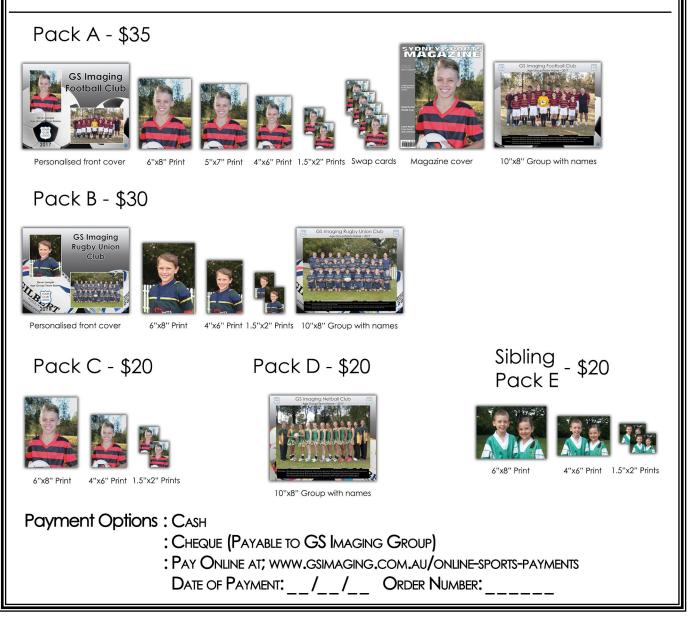

### **Team Photos**

### Saturday 29th June

Please note the following schedule for team photos;

### Saturday 29th June 2024 at Phillips Park

| Congo Kickers - 11:00am | Under 7 - 10.30am | Under 10 - 10.45am |
|-------------------------|-------------------|--------------------|
| Under 6 - 10.15am       | Under 8 - 11.30am | Under 12 - 11.15am |

Please make sure that you're at Phillips Park at these times for your team photos.

This will be the only time that your team photos will be taken.

Online purchases can be made at https://gsimaging.com.au/product/lidcombe-csc/ or

Order forms are available on our website www.lidcombecsc.com