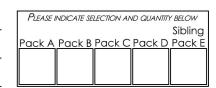

## Winter Sport Order Form

Childs Name: Club Name:

Team:

Pack A - \$35

4"x6" Print 1.5"x2" Prints Swap cards

Pack B - \$30

Personalised front cover

4"x6" Print 1.5"x2" Prints 10"x8" Group with names

Pack C - \$20

Page 2

4"x6" Print 1.5"x2" Prints

Pack D - \$20

10"x8" Group with names

Sibling - \$20

4"x6" Print 1.5"x2" Prints

Payment Options: Cash

: CHEQUE (PAYABLE TO GS IMAGING GROUP)

: Pay Online at; www.gsimaging.com.au/online-sports-payments

Date of Payment: \_\_/\_\_/ Order Number: \_\_\_\_\_

PLEASE ENSURE THIS ORDER FORM IS HANDED TO YOUR MANAGER AND YOUR ORDER IS RECORDED ON THE TEAM ENVELOPE. PHOTOGRAPHER USES THIS INFORMATION ON PHOTO DAY.